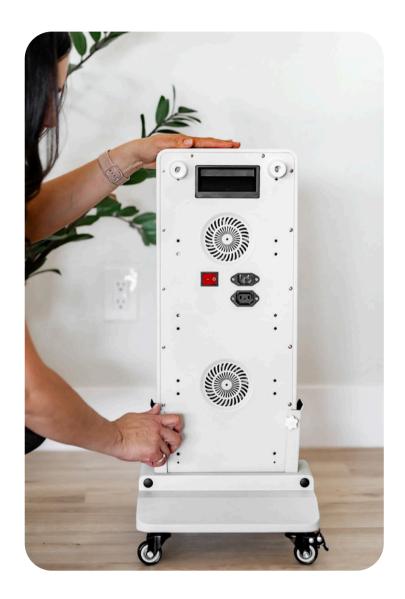

## Instructions: Panel Placement

**Step 3:** Use the two panel locking screws to secure the panel into place.

**Step 4:** Add power cord to panel and refer to the panel user manual on how to operate your panel.