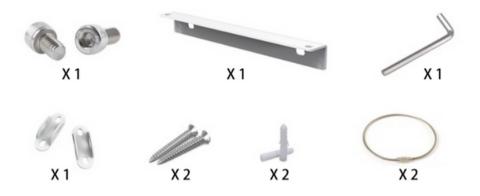

## Instructions: Wall mount

Your floor stand and panel can be secured to the wall for extra security. Your floor stand package will automatically come with the required equipment.

**Step 1:** Use the two panel locking screws to secure the panel into place.

# Instructions: Wall mount

**Step 2:** Use the two panel locking screws to secure the panel into place.

**Step 3:** Use the two panel locking screws to secure the panel into place.

**Step 4:** Use the two panel locking screws to secure the panel into place.