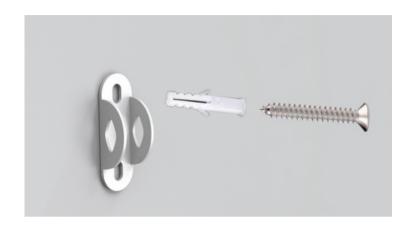

## Instructions: Wall mount

Your floor stand and panel can be secured to the wall for extra security. Your floor stand package will automatically come with the required equipment.

**Step 1:** Use the two panel locking screws to secure the panel into place.

# Instructions: Wall mount

**Step 2:** Use the two panel locking screws to secure the panel into place.

**Step 3:** Use the two panel locking screws to secure the panel into place.

**Step 4:** Use the two panel locking screws to secure the panel into place.