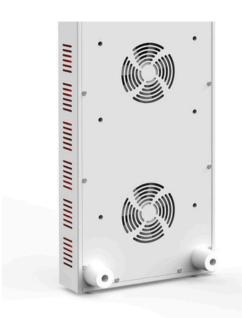

#### Instructions: Panel Placement

**Step 1:** You will need to remove the lower two rubber feet from the back of your unit using a small Philips head screwdriver before installation into the floor stand.