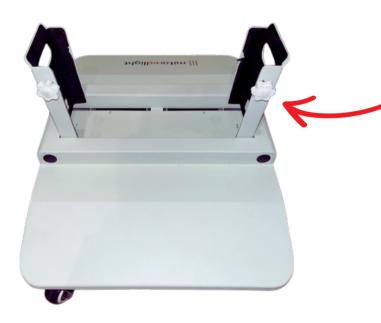

# Instructions: MitoPRO+ / MitoPRO X Floor Stand

**Step 3:** Flip the stand onto its casters and flip up the two side braces.

**Step 4:** Add the two panel locking screws.