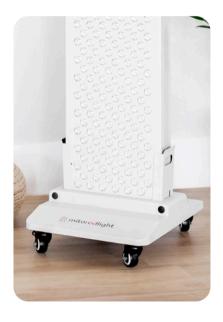

**Step 2:** Insert your light into the floor stand and ensure it is seated properly.

**Important note:** Ensure the panel is fully seated into the bottom of the stand by pushing downwards on the top of the panel.