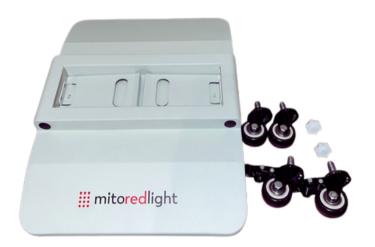

# Instructions: MitoPRO+ / MitoPRO X Floor Stand

**Step 1:** Unbox your stand and unpackage. You will find:

- 1 stand
- 4 wheel castors
- 2 panel locking screws

**Step 2:** Thread the provided casters into the base of the floor stand and hand tighten.

Wheels are optional, so skip this step if you prefer not to use them.