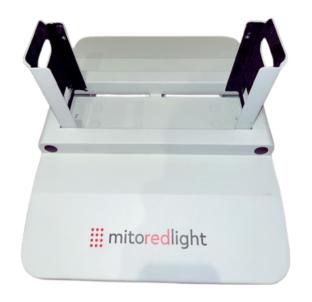

# Instructions: MitoPRO+ / MitoPRO X Floor Stand

**Step 3:** Flip the stand onto its casters and flip up the two side braces.

**Step 4:** Add the two panel locking screws.