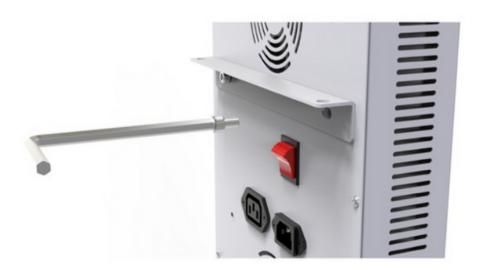

## Instructions: Wall mount

Your floor stand and panel can be secured to the wall for extra security. Your floor stand package will automatically come with the required equipment.

**Step 1:** Use the two panel locking screws to secure the panel into place.

# Instructions: Wall mount

**Step 2:** Use the two panel locking screws to secure the panel into place.

**Step 3:** Use the two panel locking screws to secure the panel into place.

**Step 4:** Use the two panel locking screws to secure the panel into place.