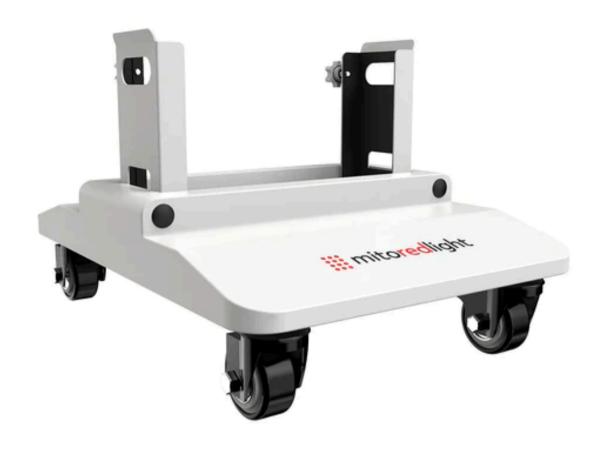

# Instructions: MitoPRO+ / MitoPRO X Floor Stand

**Step 3:** Flip the stand onto its casters and flip up the two side braces.

**Step 4:** Add the two panel locking screws.

**Step 2:** Insert your light into the floor stand and ensure it is seated properly.

**Important note:** Ensure the panel is fully seated into the bottom of the stand by pushing downwards on the top of the panel.

## Instructions: Panel Placement

**Step 3:** Use the two panel locking screws to secure the panel into place.

**Step 4:** Add power cord to panel and refer to the panel user manual on how to operate your panel.