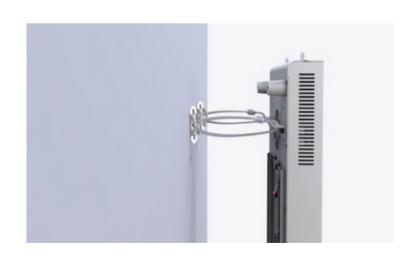

## Instructions: Wall mount

Your floor stand and panel can be secured to the wall for extra security. Your floor stand package will automatically come with the required equipment.

**Step 1:** Use the two panel locking screws to secure the panel into place.

# Instructions: Wall mount

**Step 2:** Use the two panel locking screws to secure the panel into place.

**Step 3:** Use the two panel locking screws to secure the panel into place.

**Step 4:** Use the two panel locking screws to secure the panel into place.