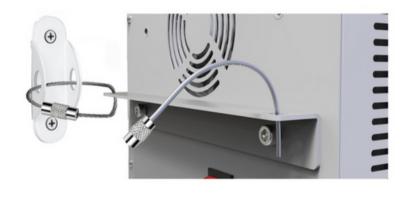

## Instructions: Wall mount

Your floor stand and panel can be secured to the wall for extra security. Your floor stand package will automatically come with the required equipment.

**Step 1:** Use the two panel locking screws to secure the panel into place.

# Instructions: Wall mount

**Step 2:** Use the two panel locking screws to secure the panel into place.

**Step 3:** Use the two panel locking screws to secure the panel into place.

**Step 4:** Use the two panel locking screws to secure the panel into place.